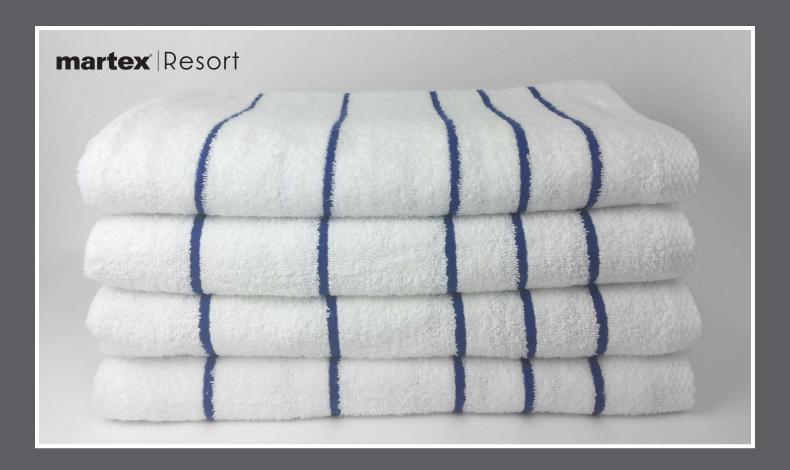

# Martex® Resort Pool Towels

luxurious soft and lofty towels

Whether you are going to the beach, pool, or spa, our new Martex® Resort pool towels provide a luxurious experience at a budget-friendly price. The soft and lofty ring spun cotton yarns provide a plush feel to each towel, while diamond borders on both ends give a distinctive style to the powel. Each horizontal stripe on the Martex® Resort pool towel incorporate our Staybright® bleach friendly and fade resistant technology for lasting color after multiple washes. Martex® Resort pool towels are available in White with Blue Stripes and White with Green Stripes.

#### **Martex® Resort Pool Towels**

- 95% Cotton/5% Polyester
- Diamond pattern border adds a unique style
- Horizontal weft stripe insert
- Fresh&READY<sup>™</sup> cured
- Staybright® bleach friendly and fade resistant stripes
- Available in White with Blue Stripe and White with Green Stripe