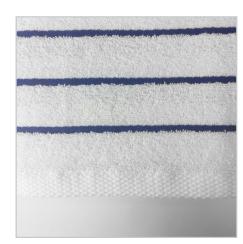

# Martex® Resort Pool Towels

luxurious soft and lofty towels

Whether you are going to the beach, pool, or spa, our new Martex® Resort pool towels provide a luxurious experience at a budget-friendly price. The soft and lofty ring spun cotton yarns provide a plush feel to each towel, while diamond borders on both ends give a distinctive style to the powel. Each horizontal stripe on the Martex® Resort pool towel incorporate our Staybright® bleach friendly and fade resistant technology for lasting color after multiple washes. Martex® Resort pool towels are available in White with Blue Stripes and White with Green Stripes.

#### **Martex® Resort Pool Towels**

- 95% Cotton/5% Polyester
- Diamond pattern border adds a unique style
- Horizontal weft stripe insert
- Fresh&READY<sup>™</sup> cured
- Staybright® bleach friendly and fade resistant stripes
- Available in White with Blue Stripe and White with Green Stripe